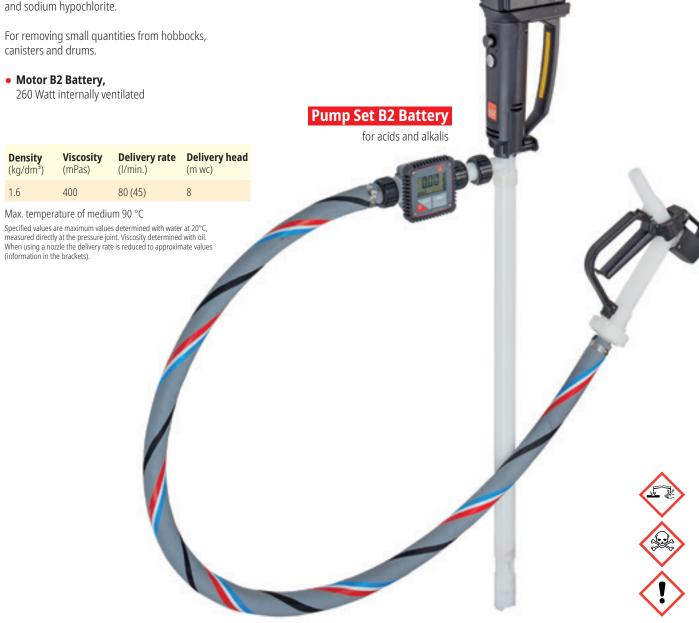

## **0.3** Pump Set B2 Battery (polyvinylidene flouride)

such as chloric acid, chromic acid, sulphuric acid, nitric acid, hydrofluoric acid and sodium hypochlorite.

| For emptying canisters<br>and drums | <b>Pump</b><br><b>B2 Battery</b><br>PVDF 32-R SL |          |          | <b>Set B2 Battery</b><br>PVDF 32-R SL |          |          | Set B2 Battery PVDF 32-R SL with flow meter TR3-PVDF |
|-------------------------------------|--------------------------------------------------|----------|----------|---------------------------------------|----------|----------|------------------------------------------------------|
| Motor B2 Battery                    | <b>✓</b>                                         |          |          | <b>✓</b>                              |          |          | <b>~</b>                                             |
| Flow meter TR3-PVDF                 | -                                                |          |          | -                                     |          |          | <b>✓</b>                                             |
| Pump tube PVDF 32-R-SL              | <b>~</b>                                         |          |          | <b>~</b>                              |          |          | <b>✓</b>                                             |
| 1,5 m special chemical hose 3/4"    | -                                                |          |          | <b>~</b>                              |          |          | <b>✓</b>                                             |
| Hose connectors 3/4"                | <b>✓</b>                                         |          |          | <b>~</b>                              |          |          | <b>✓</b>                                             |
| Hose clamps                         | -                                                |          |          | <b>~</b>                              |          |          | <b>✓</b>                                             |
| Nozzle PVDF                         | -                                                |          |          | <b>✓</b>                              |          |          | <b>✓</b>                                             |
| Immersion depth                     | 500 mm                                           | 700 mm   | 1000 mm  | 500 mm                                | 700 mm   | 1000 mm  | 1000 mm                                              |
| Order No.                           | 0207-109                                         | 0207-110 | 0207-111 | 0207-080                              | 0207-081 | 0207-082 | 0207-083                                             |
| Battery 21,6 V                      | 0332-026                                         |          |          |                                       |          |          |                                                      |
| Battery charger                     | 0335-335                                         |          |          |                                       |          |          |                                                      |